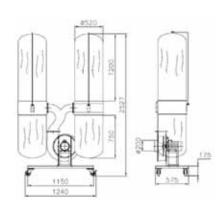

Filter Area

No. inlet holes

11 cu.ft

1,600 cfm.

2.2 kw., 380 V., 2800 rpm.

43 sq. ft.

Dia 100x4

**Collecting Bag** 

**Max Flow** 

Motor

Filter Area

No. inlet holes

11 cu.ft

1,600 cfm.

4.0 kw., 380 V., 2800 rpm.

43 sq. ft.

Dia 100x4