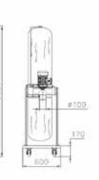

DC<sub>1</sub>

## **Dust Collector Model**

**Collecting Bag** 

**Max Flow** 

Motor

Filter Area

No. inlet holes

3.3 cu.ft

400 cfm.

0.75 kw., 380 V., 2800 rpm.

11.5 sq. ft.

Dia 100x1

**Collecting Bag** 

**Max Flow** 

Motor

**Filter Area** 

No. inlet holes