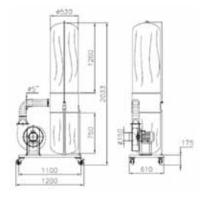

5.5 cu.ft

800 cfm.

1.50 kw., 380 V., 2800 rpm.

21.5 sq. ft.

Dia 100x2

**Collecting Bag** 

**Max Flow** 

Motor

Filter Area

No. inlet holes

11 cu.ft

1,600 cfm.

2.2 kw., 380 V., 2800 rpm.

43 sq. ft.

Dia 100x4

**Collecting Bag** 