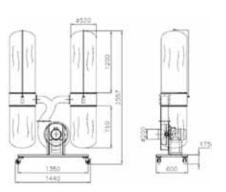

Filter Area

No. inlet holes

11 cu.ft

1,600 cfm.

2.2 kw., 380 V., 2800 rpm.

43 sq. ft.

Dia 100x4

**Collecting Bag** 

**Max Flow** 

Motor

Filter Area

No. inlet holes

11 cu.ft

1,600 cfm.

4.0 kw., 380 V., 2800 rpm.

43 sq. ft.

Dia 100x4