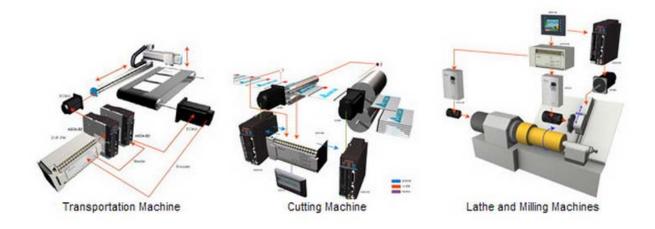

## 2.1.6.1.3 DELTA Servo drive and Motor, Series ASDA-B2

To meet the requirements of general-purpose machine tools and enhance the competitive advantage in the industrial automation market, Delta Electronics, Inc. is pleased to announce that the new high-performance and cost-effective ASDA-B2 series servo motors and drives has launched into the market.

## **Specifications**

High-resolution encoder with 17-bit (160,000 p/rev) is equipped as a standard feature which satisfies the application needs of high precision positioning control and stable rotation at low speed.